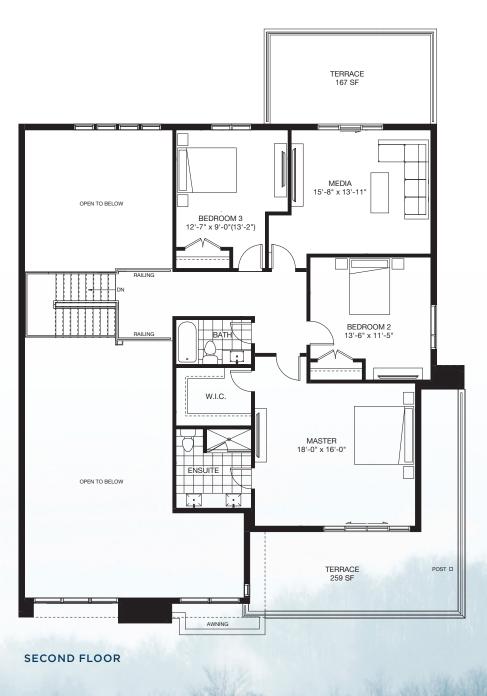

D-3C OPT. 2 3,799\* SF 5 BED & 4.5 BATH & MEDIA ROOM

\*Includes 16 SF of finished area below the first story.

SALES@BLUEVISTA.CA | 705.293.9000 | BLUEVISTA.CA

RH

Includes 16 SF of finished area below the first story. Materials, specifications and floor plans are subject to change without notice. All house renderings are artist's conceptions. Any furniture, appliances and electronics depicted are not included. Floor plans not to scale. All floor plans are approximate dimensions. Window sizes and type may vary. Floor plans may be reversed. Actual useable floor space may vary from the stated floor areas. E & O. E.