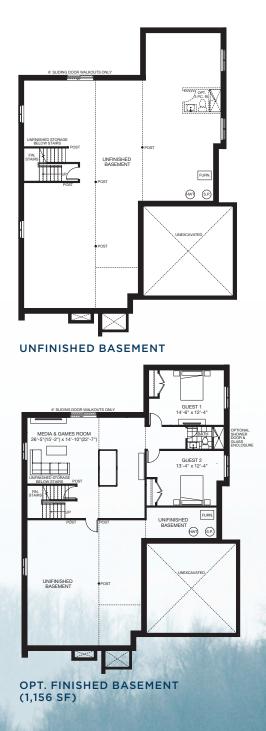

D-3C OPT. 2 3,799\* SF 5 BED & 4.5 BATH & MEDIA ROOM

\*Includes 16 SF of finished area below the first story.

SALES@BLUEVISTA.CA | 705.293.9000 | BLUEVISTA.CA

RH

Includes 16 SF of finished area below the first story. Materials, specifications and floor plans are subject to change without notice. All house renderings are artist's conceptions. Any furniture, appliances and electronics depicted are not included. Floor plans not to scale. All floor plans are approximate dimensions. Window sizes and type may vary. Floor plans may be reversed. Actual useable floor space may vary from the stated floor areas. E & O. E.