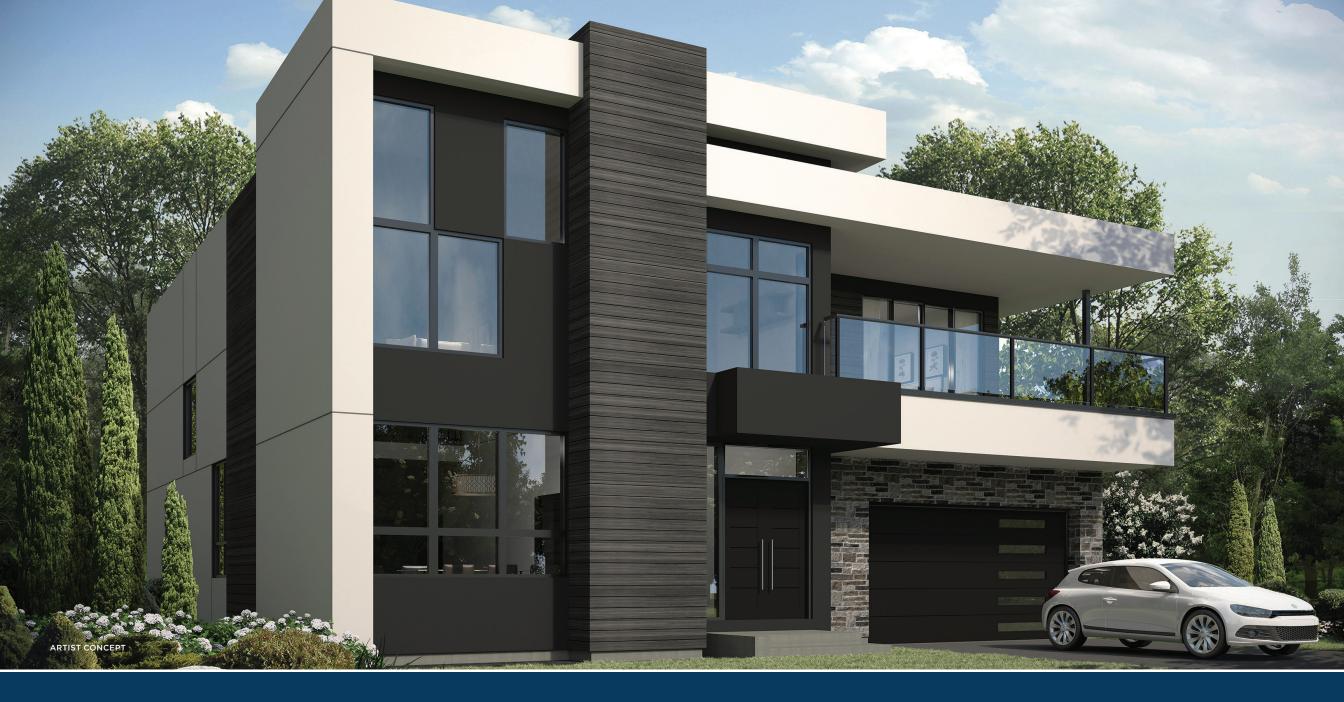

D-3C OPT. 2 3,799\* SF 5 BED & 4.5 BATH & MEDIA ROOM

\*Includes 16 SF of finished area below the first story.

SALES@BLUEVISTA.CA | 705.293.9000 | BLUEVISTA.CA

RH

Includes 16 SF of finished area below the first story. Materials, specifications and floor plans are subject to change without notice. All house renderings are artist's conceptions. Any furniture, appliances and electronics depicted are not included. Floor plans not to scale. All floor plans are approximate dimensions. Window sizes and type may vary. Floor plans may be reversed. Actual useable floor space may vary from the stated floor areas. E & O. E.