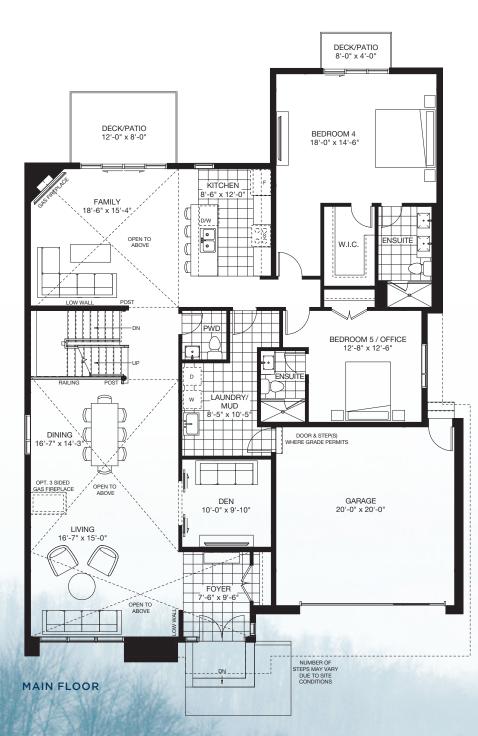

D-3C OPT. 2 3,799\* SF 5 BED & 4.5 BATH & MEDIA ROOM

\*Includes 16 SF of finished area below the first story.

SALES@BLUEVISTA.CA | 705.293.9000 | BLUEVISTA.CA

RH

Includes 16 SF of finished area below the first story. Materials, specifications and floor plans are subject to change without notice. All house renderings are artist's conceptions. Any furniture, appliances and electronics depicted are not included. Floor plans not to scale. All floor plans are approximate dimensions. Window sizes and type may vary. Floor plans may be reversed. Actual useable floor space may vary from the stated floor areas. E & O. E.