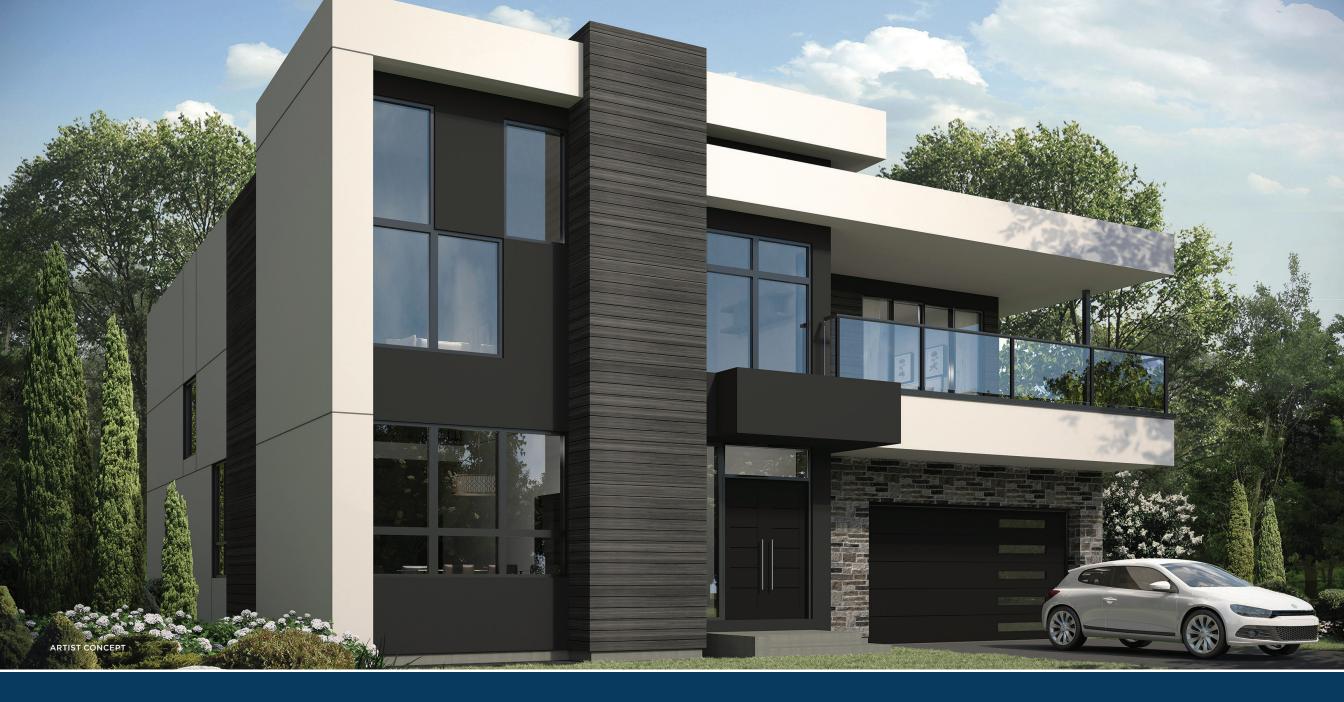

D-3C OPT. 1 3,799\* SF 4 BED & 3.5 BATH & MEDIA ROOM

OPT. FINISHED BASEMENT (1,156 SF)

## SALES@BLUEVISTA.CA | 705.293.9000 | BLUEVISTA.CA

\*Includes 16 SF of finished area below the first story.

Materials, specifications and floor plans are subject to change without notice. All house renderings are artist's conceptions. Any furniture, appliances and electronics depicted are not included. Floor plans not to scale. All floor plans are approximate dimensions. Window sizes and type may vary. Floor plans may be reversed. Actual useable floor space may vary from the stated floor areas. E & O. E.