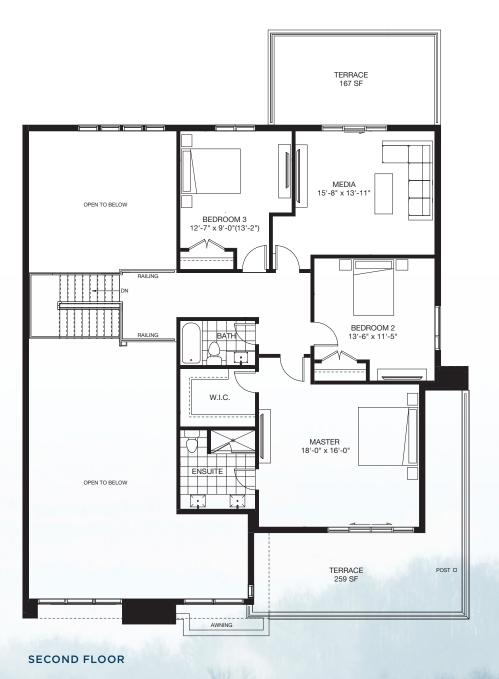

D-3C OPT. 1 3,799\* SF 4 BED & 3.5 BATH & MEDIA ROOM

OPT. FINISHED BASEMENT (1,156 SF)

## SALES@BLUEVISTA.CA | 705.293.9000 | BLUEVISTA.CA

\*Includes 16 SF of finished area below the first story.

Materials, specifications and floor plans are subject to change without notice. All house renderings are artist's conceptions. Any furniture, appliances and electronics depicted are not included. Floor plans not to scale. All floor plans are approximate dimensions. Window sizes and type may vary. Floor plans may be reversed. Actual useable floor space may vary from the stated floor areas. E & O. E.