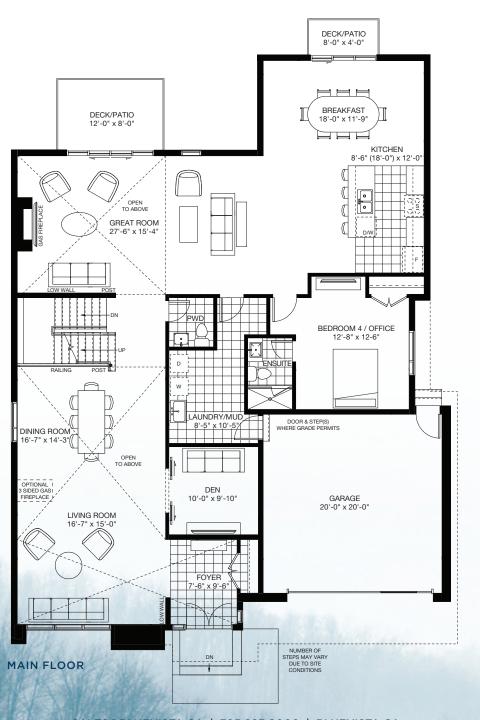

D-3C OPT. 1 3,799\* SF 4 BED & 3.5 BATH & MEDIA ROOM

OPT. FINISHED BASEMENT (1,156 SF)

## SALES@BLUEVISTA.CA | 705.293.9000 | BLUEVISTA.CA

\*Includes 16 SF of finished area below the first story.

Materials, specifications and floor plans are subject to change without notice. All house renderings are artist's conceptions. Any furniture, appliances and electronics depicted are not included. Floor plans not to scale. All floor plans are approximate dimensions. Window sizes and type may vary. Floor plans may be reversed. Actual useable floor space may vary from the stated floor areas. E & O. E.