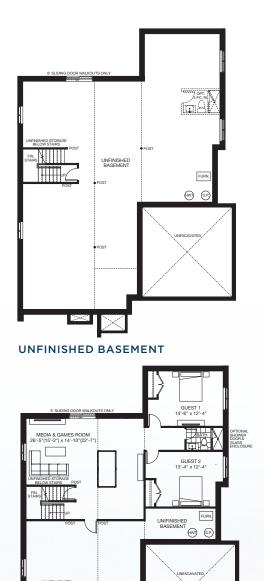

D-3C OPT. 1 3,799\* SF 4 BED & 3.5 BATH & MEDIA ROOM

OPT. FINISHED BASEMENT (1,156 SF)

## SALES@BLUEVISTA.CA | 705.293.9000 | BLUEVISTA.CA

\*Includes 16 SF of finished area below the first story.

Materials, specifications and floor plans are subject to change without notice. All house renderings are artist's conceptions. Any furniture, appliances and electronics depicted are not included. Floor plans not to scale. All floor plans are approximate dimensions. Window sizes and type may vary. Floor plans may be reversed. Actual useable floor space may vary from the stated floor areas. E & O. E.